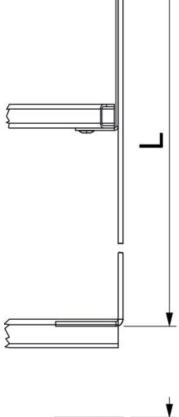

For suspension on wide span cable trays or cable ladders with rectangular rail top edge.

The statics and the load limit values of the cable supports, on which the additional cable trays or cable ladders are suspended, must be taken into account.

# | Length | 314 mm | Width | 30 mm | Dimension B | 30 mm | Dimension B | 30 mm | Dimension L | 314 mm |

| Technical data |                               |    |
|----------------|-------------------------------|----|
|                | Maintain electrical functions | no |
|                | Suitable for mesh cable tray  | no |