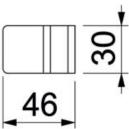

#### Master data

| Item number         | 6363886               |
|---------------------|-----------------------|
| Туре                | AHB 22 314 FT         |
| Description 1       | Suspension bracket    |
| Description 2       | for wide span systems |
| Manufacturer        | OBO                   |
| Dimension           | 46x30x314             |
| Material            | Steel                 |
| Surface             | Hot-dip galvanised    |
| Surface standard    | DIN EN ISO 1461       |
| Smallest sales unit | 4                     |
| Unit of quantity    | Piece                 |
| Weight              | 25.5 kg               |
| Weight unit         | kg/100 pc.            |
|                     |                       |

# | Length | 314 mm | Width | 30 mm | Dimension B | 30 mm | Dimension B | 30 mm | Dimension L | 314 mm |

| Technical data |                               |    |
|----------------|-------------------------------|----|
|                | Maintain electrical functions | no |
|                | Suitable for mesh cable tray  | no |