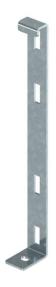

#### Suspension bracket for wide span systems

Suspension bracket to suspend cable trays and cable ladders to previously installed wide span systems. Can be used indoors and outdoors. Cable trays or cable ladders can be mounted both in a lengthwise and a transverse direction beneath previously installed wide span systems. Optional mounting in conjunction with C profile rail or U profile.

For suspension on wide span cable trays or cable ladders with rectangular rail top edge.

The statics and the load limit values of the cable supports, on which the additional cable trays or cable ladders are suspended, must be taken into account.

#### Master data

| Item number         | 6363886               |
|---------------------|-----------------------|
| Туре                | AHB 22 314 FT         |
| Description 1       | Suspension bracket    |
| Description 2       | for wide span systems |
| Manufacturer        | OBO                   |
| Dimension           | 46x30x314             |
| Material            | Steel                 |
| Surface             | Hot-dip galvanised    |
| Surface standard    | DIN EN ISO 1461       |
| Smallest sales unit | 4                     |
| Unit of quantity    | Piece                 |
| Weight              | 25.5 kg               |
| Weight unit         | kg/100 pc.            |
|                     |                       |